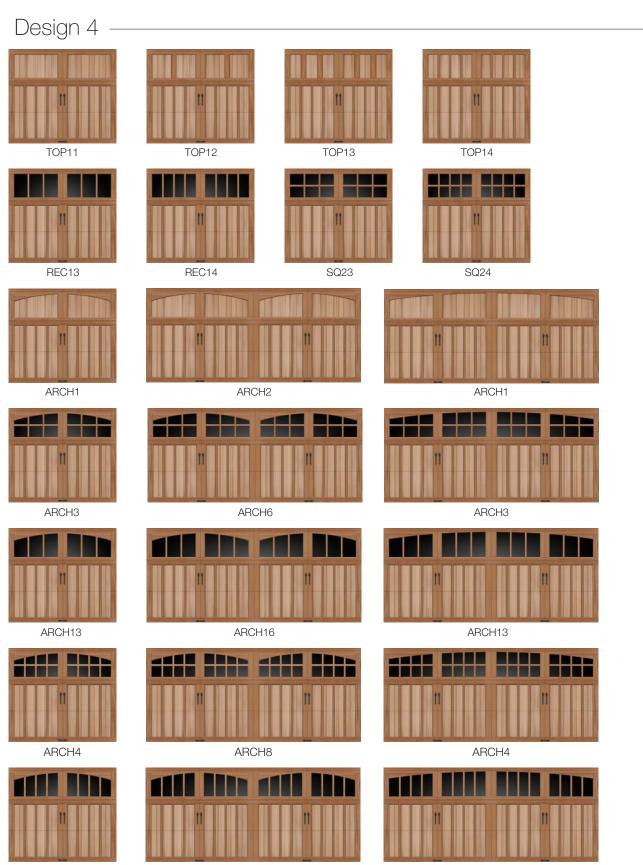

# Window Designs / Top Sections

Top sections are available in solid panels or with windows in Rectangular, Square and Arched Designs. Windows have an authentic appearance with true divided or simulated divided lite construction. Handcrafted coped overlays are standard with true divided window designs. Non-coped overlays are standard with simulated divided windows and are available as a design option on all designs. Simulated divided lite option is only offered on door widths of 8', 9', 10' 12', 16', 18' and is not offered on doors with Redwood overlays. For windows, 1/8" clear DSB glass is standard. Obscure, Insulated and other specialty glass options also available. Contact your dealer for details. Window and top section options are not available for Design 8.

ARCH14

ARCH18

NOTE: The seven foot high doors are illustrated below. Design may appear different dependent upon the height and number of sections of the door. Please contact your dealer for illustrations providing dimensions and line drawings for each design.