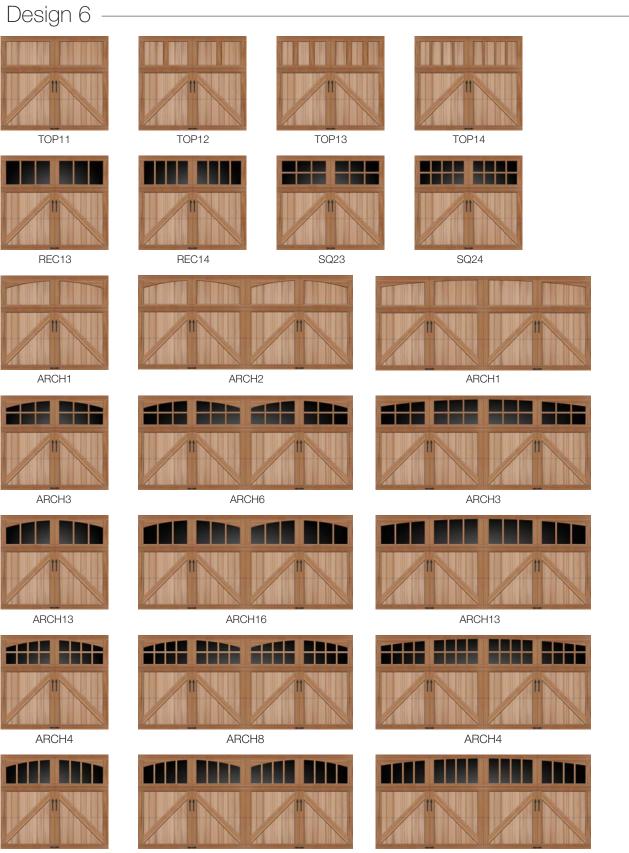

#### Reserve Limited Edition Base Door Designs

Widths are 6'0" to 18'0" in 1" increments. Design 6 is not available in widths between 10'1" -13'6".

Heights are 6'6" to 8'0" in 1" increments.

Door heights of 6'6" through 7'0" are 3 sections; 7'1" through 8'0" are 4 sections. Design 8 is available only in 4 sections regardless of height. Not all panel and window designs are available in all section width and height configurations. Contact your Clopay dealer for details.

# Window Designs / Top Sections

Top sections are available in solid panels or with windows in Rectangular, Square and Arched Designs. Windows have an authentic appearance with true divided or simulated divided lite construction. Handcrafted coped overlays are standard with true divided window designs. Non-coped overlays are standard with simulated divided windows and are available as a design option on all designs. Simulated divided lite option is only offered on door widths of 8', 9', 10' 12', 16', 18' and is not offered on doors with Redwood overlays. For windows, 1/8" clear DSB glass is standard. Obscure, Insulated and other specialty glass options also available. Contact your dealer for details. Window and top section options are not available for Design 8.

SIMULATED DIVIDED LITE

|        | 6' – 10' WIDE | 10'1" – 13'6" WIDE | 13'7" – 18' WIDE |
|--------|---------------|--------------------|------------------|
| TOP11  |               |                    |                  |
| TOP12  |               |                    |                  |
| TOP13  |               |                    |                  |
| Top14  |               |                    |                  |
| ARCH1  |               |                    |                  |
| ARCH2  | See ARCH1     | See ARCH1          |                  |
| REC13  |               |                    |                  |
| REC14  |               |                    |                  |
| SQ23   |               |                    |                  |
| SQ24   |               |                    |                  |
| ARCH3  |               |                    |                  |
| ARCH4  |               |                    |                  |
| ARCH6  | See ARCH3     | See ARCH3          |                  |
| ARCH8  | See Arch4     | See ARCH4          |                  |
| ARCH13 |               |                    |                  |
| ARCH14 |               |                    |                  |
| ARCH16 | See ARCH13    | See ARCH13         |                  |
| ARCH18 | See ARCH14    | See ARCH14         |                  |

NOTE: The seven foot high doors are illustrated below. Design may appear different dependent upon the height and number of sections of the door. Please contact your dealer for illustrations providing dimensions and line drawings for each design.