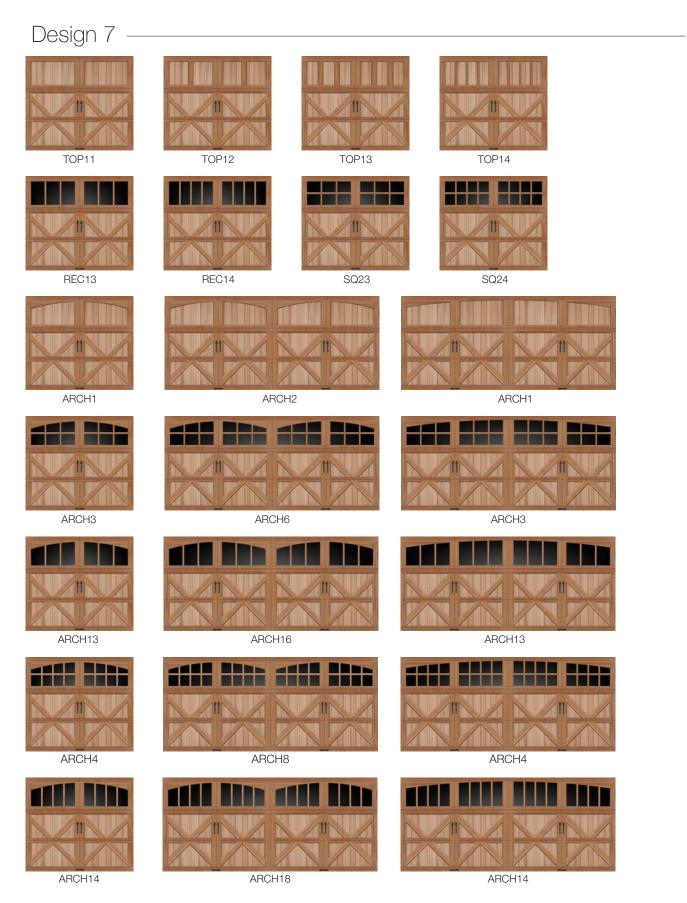

#### Reserve Limited Edition Base Door Designs

Widths are 6'0" to 18'0" in 1" increments. Design 6 is not available in widths between 10'1" -13'6".

Heights are 6'6" to 8'0" in 1" increments.

Door heights of 6'6" through 7'0" are 3 sections; 7'1" through 8'0" are 4 sections. Design 8 is available only in 4 sections regardless of height. Not all panel and window designs are available in all section width and height configurations. Contact your Clopay dealer for details.

# Window Designs / Top Sections

Top sections are available in solid panels or with windows in Rectangular, Square and Arched Designs. Windows have an authentic appearance with true divided or simulated divided lite construction. Handcrafted coped overlays are standard with true divided window designs. Non-coped overlays are standard with simulated divided windows and are available as a design option on all designs. Simulated divided lite option is only offered on door widths of 8', 9', 10' 12', 16', 18' and is not offered on doors with Redwood overlays. For windows, 1/8" clear DSB glass is standard. Obscure, Insulated and other specialty glass options also available. Contact your dealer for details. Window and top section options are not available for Design 8.

SIMULATED DIVIDED LITE

|        | 6' – 10' WIDE | 10'1" – 13'6" WIDE | 13'7" – 18' WIDE |
|--------|---------------|--------------------|------------------|
| TOP11  |               |                    |                  |
| TOP12  |               |                    |                  |
| TOP13  |               |                    |                  |
| Top14  |               |                    |                  |
| ARCH1  |               |                    |                  |
| ARCH2  | See ARCH1     | See ARCH1          |                  |
| REC13  |               |                    |                  |
| REC14  |               |                    |                  |
| SQ23   |               |                    |                  |
| SQ24   |               |                    |                  |
| ARCH3  |               |                    |                  |
| ARCH4  |               |                    |                  |
| ARCH6  | See ARCH3     | See ARCH3          |                  |
| ARCH8  | See Arch4     | See ARCH4          |                  |
| ARCH13 |               |                    |                  |
| ARCH14 |               |                    |                  |
| ARCH16 | See ARCH13    | See ARCH13         |                  |
| ARCH18 | See ARCH14    | See ARCH14         |                  |

ARCH14

ARCH18

NOTE: The seven foot high doors are illustrated below. Design may appear different dependent upon the height and number of sections of the door. Please contact your dealer for illustrations providing dimensions and line drawings for each design.

ARCH14

ARCH18

NOTE: Seven foot high doors are illustrated below. Design may appear different dependent upon the height and number of sections of the door. Please contact your dealer for illustrations providing dimensions and line drawings for each design.