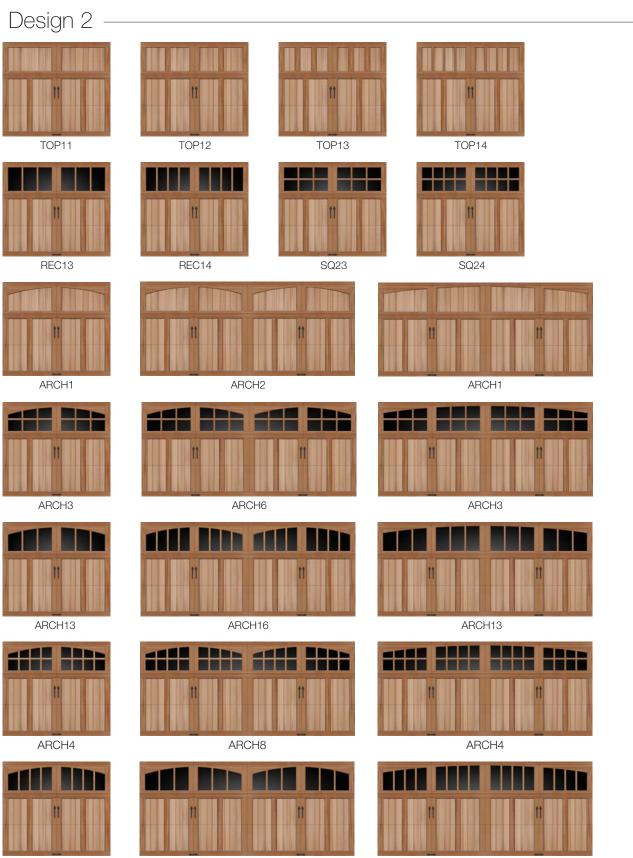

# Window Designs / Top Sections

Top sections are available in solid panels or with windows in Rectangular, Square and Arched Designs. Windows have an authentic appearance with true divided or simulated divided lite construction. Handcrafted coped overlays are standard with true divided window designs. Non-coped overlays are standard with simulated divided windows and are available as a design option on all designs. Simulated divided lite option is only offered on door widths of 8', 9', 10' 12', 16', 18' and is not offered on doors with Redwood overlays. For windows, 1/8" clear DSB glass is standard. Obscure, Insulated and other specialty glass options also available. Contact your dealer for details. Window and top section options are not available for Design 8.

ARCH14

ARCH18

NOTE: The seven foot high doors are illustrated below. Design may appear different dependent upon the height and number of sections of the door. Please contact your dealer for illustrations providing dimensions and line drawings for each design.