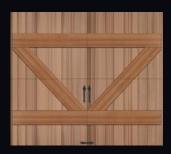

#### Reserve Limited Edition Base Door Designs

Widths are 6'0" to 18'0" in 1" increments. Design 6 is not available in widths between 10'1" -13'6".

Heights are 6'6" to 8'0" in 1" increments.

Door heights of 6'6" through 7'0" are 3 sections; 7'1" through 8'0" are 4 sections. Design 8 is available only in 4 sections regardless of height. Not all panel and window designs are available in all section width and height configurations. Contact your Clopay dealer for details.

NOTE: The seven foot high doors are illustrated below. Design may appear different dependent upon the height and number of sections of the door. Please contact your dealer for illustrations providing dimensions and line drawings for each design.