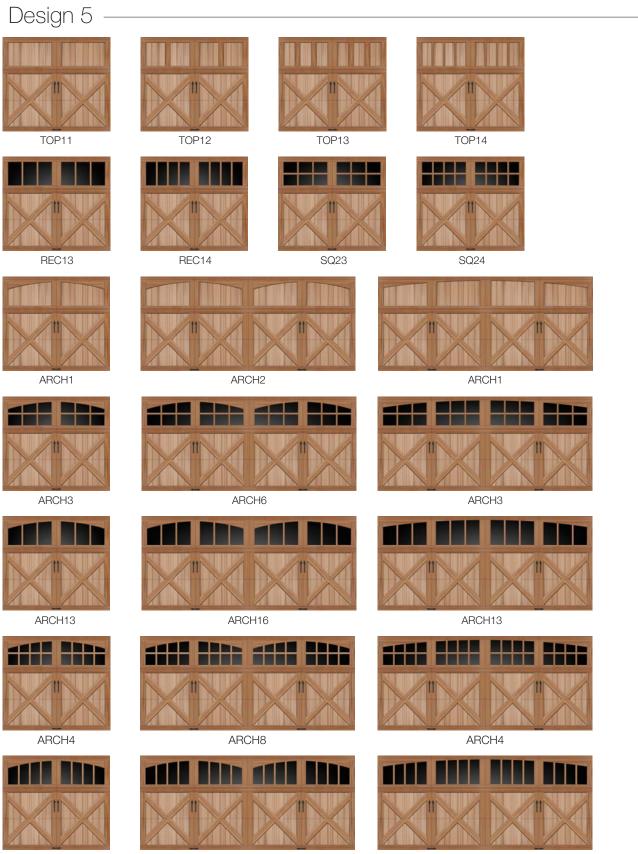

# Window Designs / Top Sections

Top sections are available in solid panels or with windows in Rectangular, Square and Arched Designs. Windows have an authentic appearance with true divided or simulated divided lite construction. Handcrafted coped overlays are standard with true divided window designs. Non-coped overlays are standard with simulated divided windows and are available as a design option on all designs. Simulated divided lite option is only offered on door widths of 8', 9', 10' 12', 16', 18' and is not offered on doors with Redwood overlays. For windows, 1/8" clear DSB glass is standard. Obscure, Insulated and other specialty glass options also available. Contact your dealer for details. Window and top section options are not available for Design 8.

ARCH14

ARCH18

NOTE: The seven foot high doors are illustrated below. Design may appear different dependent upon the height and number of sections of the door. Please contact your dealer for illustrations providing dimensions and line drawings for each design.