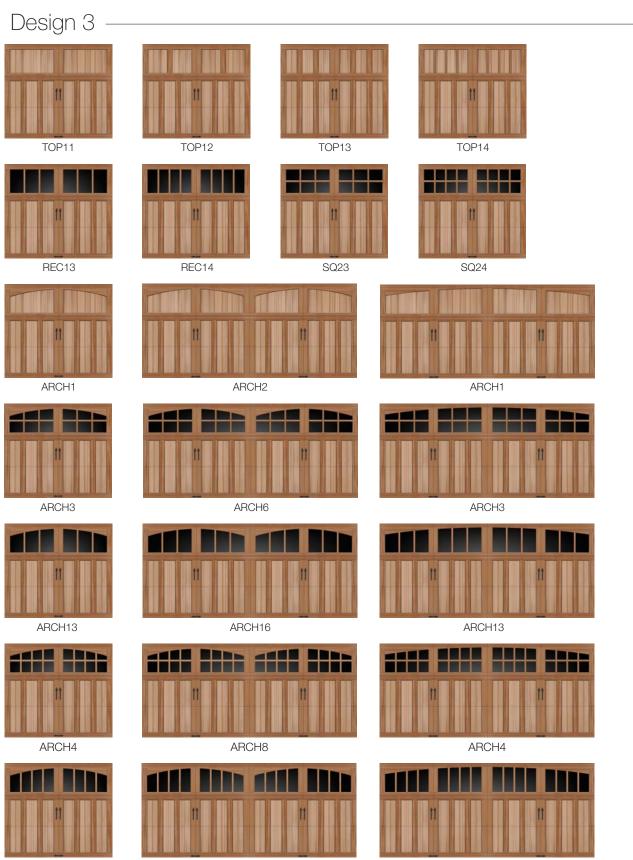

# Window Designs / Top Sections

Top sections are available in solid panels or with windows in Rectangular, Square and Arched Designs. Windows have an authentic appearance with true divided or simulated divided lite construction. Handcrafted coped overlays are standard with true divided window designs. Non-coped overlays are standard with simulated divided windows and are available as a design option on all designs. Simulated divided lite option is only offered on door widths of 8', 9', 10' 12', 16', 18' and is not offered on doors with Redwood overlays. For windows, 1/8" clear DSB glass is standard. Obscure, Insulated and other specialty glass options also available. Contact your dealer for details. Window and top section options are not available for Design 8.

ARCH14

ARCH18

NOTE: The seven foot high doors are illustrated below. Design may appear different dependent upon the height and number of sections of the door. Please contact your dealer for illustrations providing dimensions and line drawings for each design.