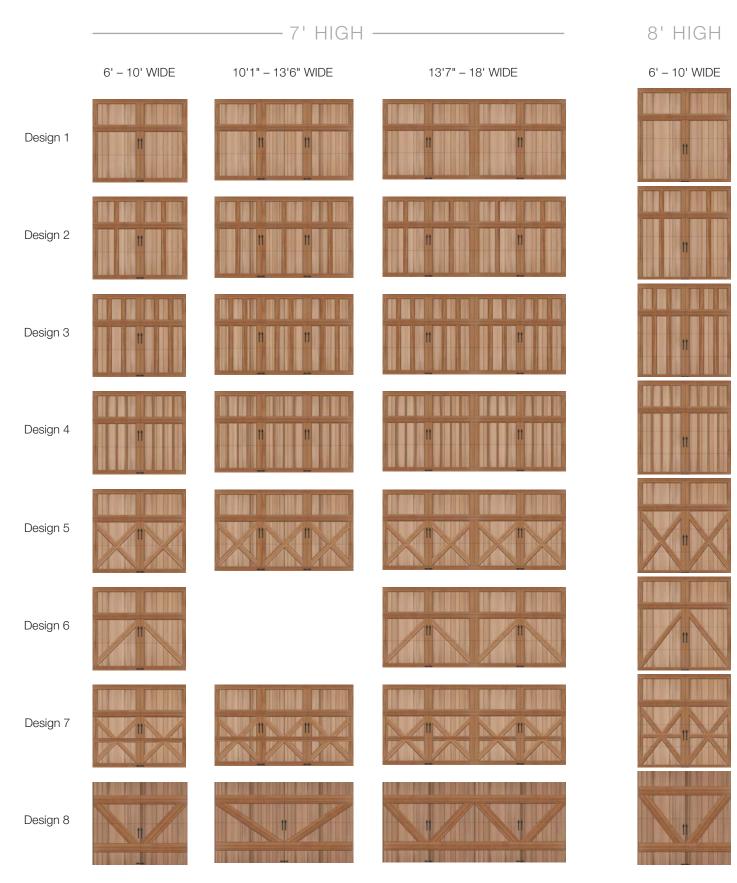

#### Reserve Limited Edition Base Door Designs

Widths are 6'0" to 18'0" in 1" increments. Design 6 is not available in widths between 10'1" -13'6".

Heights are 6'6" to 8'0" in 1" increments.

Door heights of 6'6" through 7'0" are 3 sections; 7'1" through 8'0" are 4 sections. Design 8 is available only in 4 sections regardless of height. Not all panel and window designs are available in all section width and height configurations. Contact your Clopay dealer for details.

NOTE: The seven foot high doors are illustrated below. Design may appear different dependent upon the height and number of sections of the door. Please contact your dealer for illustrations providing dimensions and line drawings for each design.

Design 8 available in one style configuration