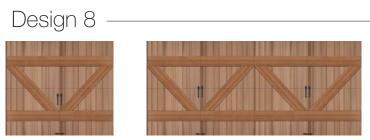

#### Reserve Limited Edition Base Door Designs

Widths are 6'0" to 18'0" in 1" increments. Design 6 is not available in widths between 10'1" -13'6".

Heights are 6'6" to 8'0" in 1" increments.

Door heights of 6'6" through 7'0" are 3 sections; 7'1" through 8'0" are 4 sections. Design 8 is available only in 4 sections regardless of height. Not all panel and window designs are available in all section width and height configurations. Contact your Clopay dealer for details.

Design 8 available in one style configuration