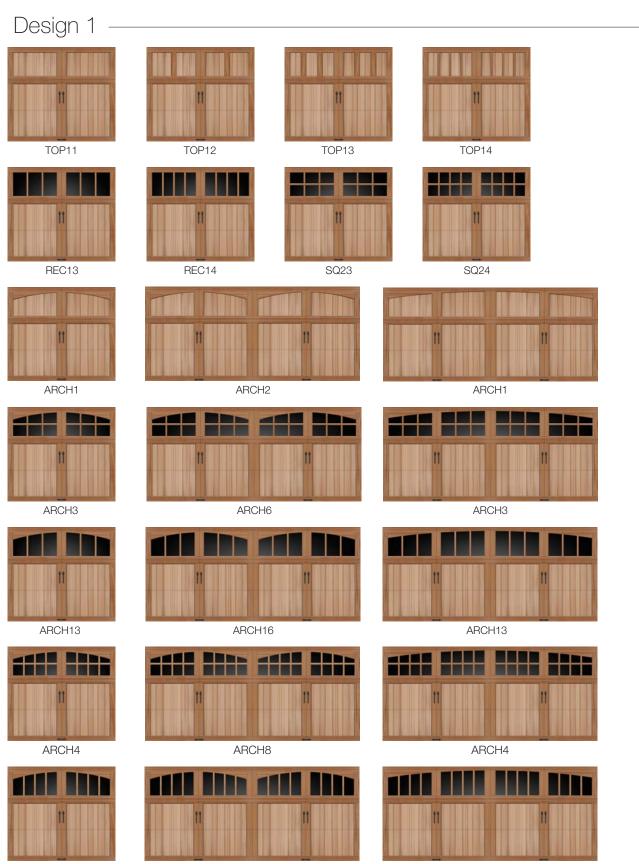

# Window Designs / Top Sections

Top sections are available in solid panels or with windows in Rectangular, Square and Arched Designs. Windows have an authentic appearance with true divided or simulated divided lite construction. Handcrafted coped overlays are standard with true divided window designs. Non-coped overlays are standard with simulated divided windows and are available as a design option on all designs. Simulated divided lite option is only offered on door widths of 8', 9', 10' 12', 16', 18' and is not offered on doors with Redwood overlays. For windows, 1/8" clear DSB glass is standard. Obscure, Insulated and other specialty glass options also available. Contact your dealer for details. Window and top section options are not available for Design 8.

SIMULATED DIVIDED LITE

|        | 6' – 10' WIDE | 10'1" – 13'6" WIDE | 13'7" – 18' WIDE |
|--------|---------------|--------------------|------------------|
| TOP11  |               |                    |                  |
| TOP12  |               |                    |                  |
| TOP13  |               |                    |                  |
| Top14  |               |                    |                  |
| ARCH1  |               |                    |                  |
| ARCH2  | See ARCH1     | See ARCH1          |                  |
| REC13  |               |                    |                  |
| REC14  |               |                    |                  |
| SQ23   |               |                    |                  |
| SQ24   |               |                    |                  |
| ARCH3  |               |                    |                  |
| ARCH4  |               |                    |                  |
| ARCH6  | See ARCH3     | See ARCH3          |                  |
| ARCH8  | See Arch4     | See ARCH4          |                  |
| ARCH13 |               |                    |                  |
| ARCH14 |               |                    |                  |
| ARCH16 | See ARCH13    | See ARCH13         |                  |
| ARCH18 | See ARCH14    | See ARCH14         |                  |