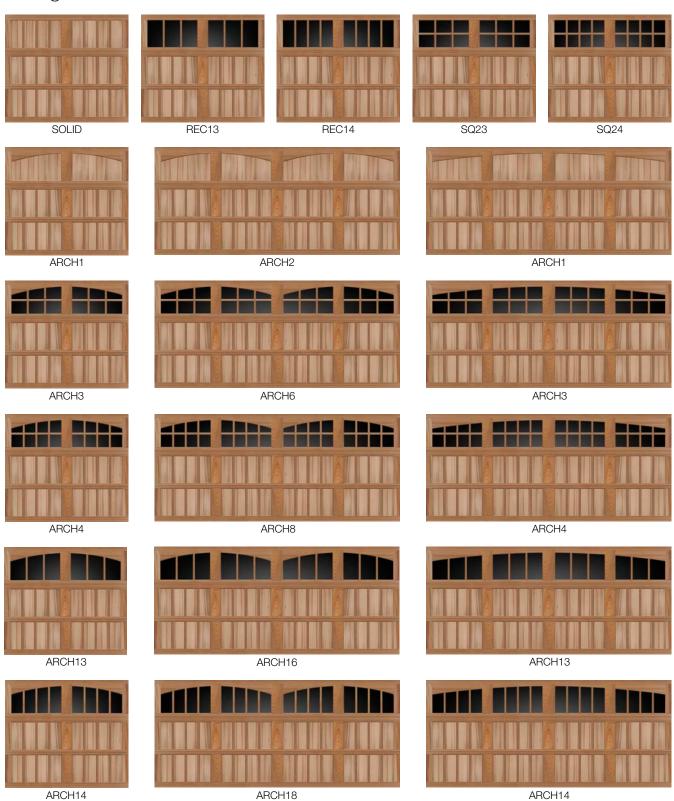

## Reserve Semi-Custom Base Door Designs

Standard widths are 8'0", 9'0", 10'0", 15'0", 15'6", 16'0', and 18'0" (nonstandard widths are available in 2" increments from 6'0" to 18'0"). Optional center groove is available.

#### Window Designs / Top Sections

Top sections are available in solid panels or with windows in Rectangular, Square and Arched Designs. Windows have an authentic appearance with true divided lite construction. 1/8" DSB glass is standard. Obscure, Insulated or specified glass is available as an option. Contact your dealer for details.

<sup>\*</sup> Arched windows available in 8', 9', 10', 15', 15'6", 16' and 18' widths ARCH3, ARCH4, ARCH6 and ARCH8 are not available in 7'6" high doors. 1/8" glass standard. Obscure glass is available as an option.

NOTE: Seven foot high doors are illustrated below. Design may appear different dependent upon the height and number of sections of the door. Please contact your dealer for illustrations providing dimensions and line drawings for each design.