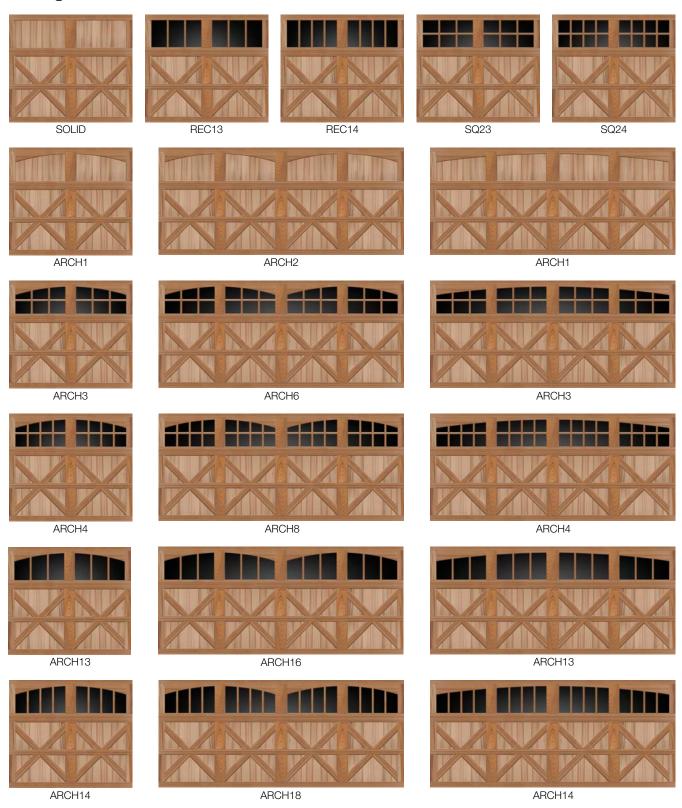

## Reserve Semi-Custom Base Door Designs

Standard widths are 8'0", 9'0", 10'0", 15'0", 15'6", 16'0', and 18'0" (nonstandard widths are available in 2" increments from 6'0" to 18'0"). Optional center groove is available.

#### Window Designs / Top Sections

Top sections are available in solid panels or with windows in Rectangular, Square and Arched Designs. Windows have an authentic appearance with true divided lite construction. 1/8" DSB glass is standard. Obscure, Insulated or specified glass is available as an option. Contact your dealer for details.

<sup>\*</sup> Arched windows available in 8', 9', 10', 15', 15'6", 16' and 18' widths ARCH3, ARCH4, ARCH6 and ARCH8 are not available in 7'6" high doors. 1/8" glass standard. Obscure glass is available as an option.

NOTE: Seven foot high doors are illustrated below. Design may appear different dependent upon the height and number of sections of the door. Please contact your dealer for illustrations providing dimensions and line drawings for each design.