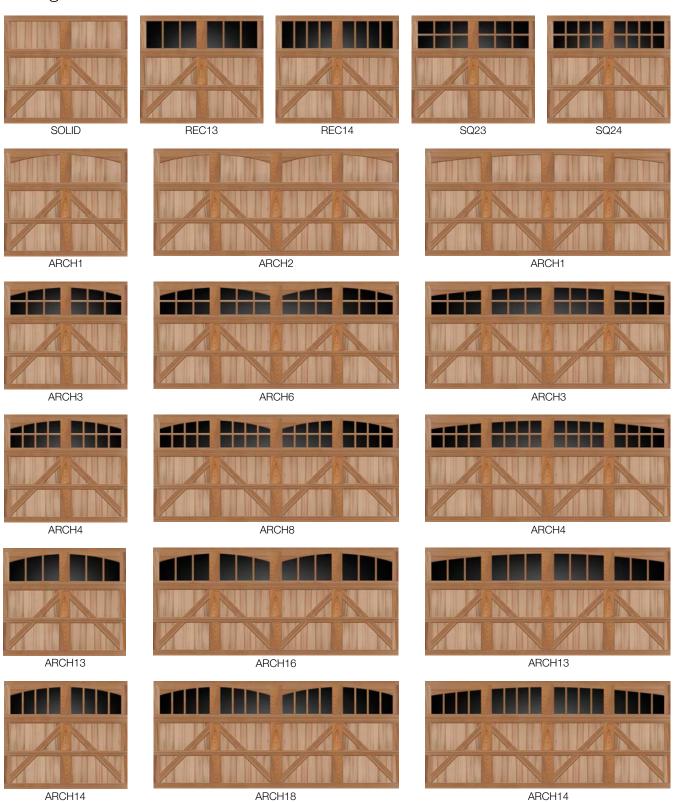

#### Window Designs / Top Sections

Top sections are available in solid panels or with windows in Rectangular, Square and Arched Designs. Windows have an authentic appearance with true divided lite construction. 1/8" DSB glass is standard. Obscure, Insulated or specified glass is available as an option. Contact your dealer for details.

<sup>\*</sup> Arched windows available in 8', 9', 10', 15', 15'6", 16' and 18' widths ARCH3, ARCH4, ARCH6 and ARCH8 are not available in 7'6" high doors. 1/8" glass standard. Obscure glass is available as an option.

NOTE: Seven foot high doors are illustrated below. Design may appear different dependent upon the height and number of sections of the door. Please contact your dealer for illustrations providing dimensions and line drawings for each design.