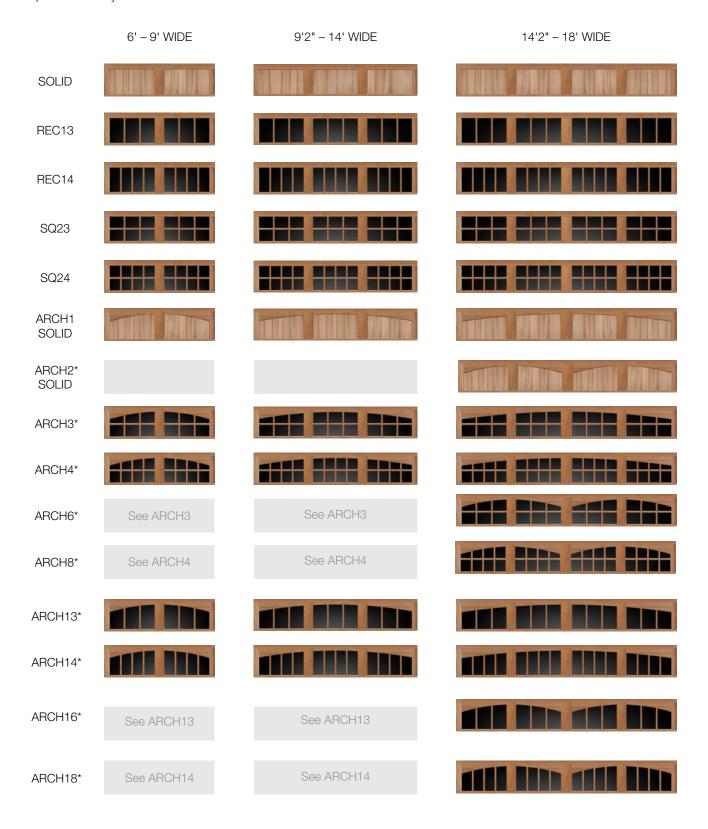

#### Window Designs / Top Sections

Top sections are available in solid panels or with windows in Rectangular, Square and Arched Designs. Windows have an authentic appearance with true divided lite construction. 1/8" DSB glass is standard. Obscure, Insulated or specified glass is available as an option. Contact your dealer for details.

<sup>\*</sup> Arched windows available in 8', 9', 10', 15', 15'6", 16' and 18' widths ARCH3, ARCH4, ARCH6 and ARCH8 are not available in 7'6" high doors. 1/8" glass standard. Obscure glass is available as an option.

NOTE: Seven foot high doors are illustrated below. Design may appear different dependent upon the height and number of sections of the door. Please contact your dealer for illustrations providing dimensions and line drawings for each design.