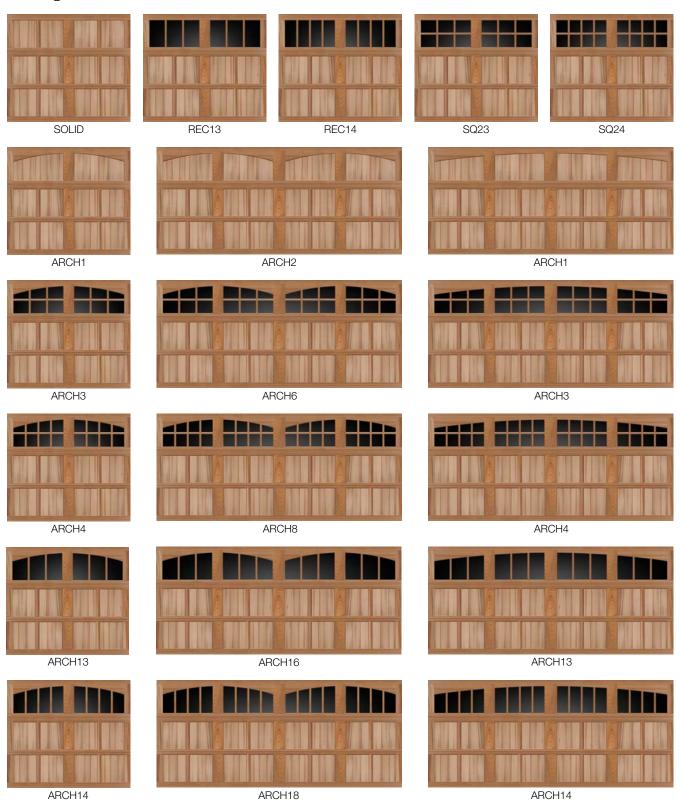

## Reserve Semi-Custom Base Door Designs

Standard widths are 8'0", 9'0", 10'0", 15'0", 15'6", 16'0', and 18'0" (nonstandard widths are available in 2" increments from 6'0" to 18'0"). Optional center groove is available.

#### Window Designs / Top Sections

Top sections are available in solid panels or with windows in Rectangular, Square and Arched Designs. Windows have an authentic appearance with true divided lite construction. 1/8" DSB glass is standard. Obscure, Insulated or specified glass is available as an option. Contact your dealer for details.

<sup>\*</sup> Arched windows available in 8', 9', 10', 15', 15'6", 16' and 18' widths ARCH3, ARCH4, ARCH6 and ARCH8 are not available in 7'6" high doors. 1/8" glass standard. Obscure glass is available as an option.

NOTE: Seven foot high doors are illustrated below. Design may appear different dependent upon the height and number of sections of the door. Please contact your dealer for illustrations providing dimensions and line drawings for each design.