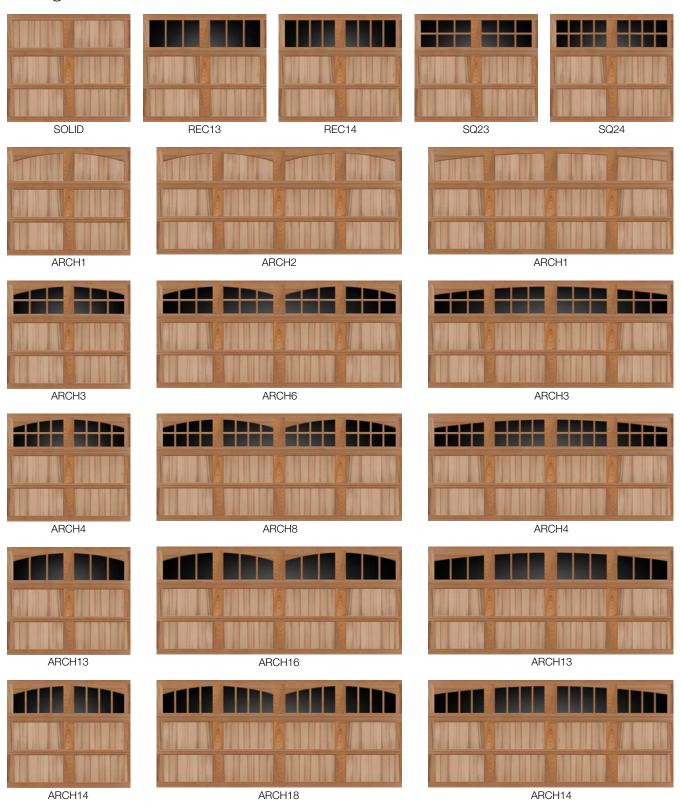

#### Window Designs / Top Sections

Top sections are available in solid panels or with windows in Rectangular, Square and Arched Designs. Windows have an authentic appearance with true divided lite construction. 1/8" DSB glass is standard. Obscure, Insulated or specified glass is available as an option. Contact your dealer for details.

NOTE: Seven foot high doors are illustrated below. Design may appear different dependent upon the height and number of sections of the door. Please contact your dealer for illustrations providing dimensions and line drawings for each design.