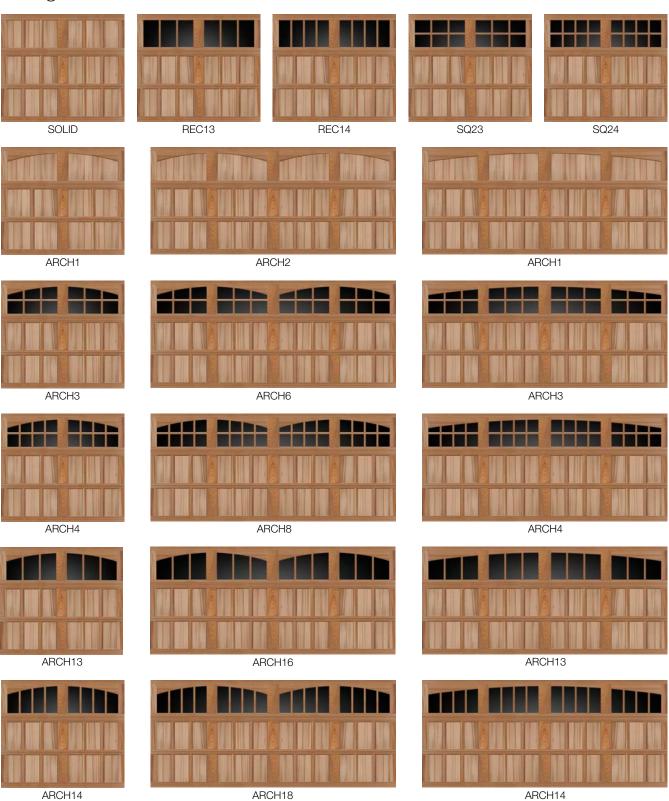

## Reserve Semi-Custom Base Door Designs

Standard widths are 8'0", 9'0", 10'0", 15'0", 15'6", 16'0', and 18'0" (nonstandard widths are available in 2" increments from 6'0" to 18'0"). Optional center groove is available.

#### Window Designs / Top Sections

Top sections are available in solid panels or with windows in Rectangular, Square and Arched Designs. Windows have an authentic appearance with true divided lite construction. 1/8" DSB glass is standard. Obscure, Insulated or specified glass is available as an option. Contact your dealer for details.

<sup>\*</sup> Arched windows available in 8', 9', 10', 15', 15'6", 16' and 18' widths ARCH3, ARCH4, ARCH6 and ARCH8 are not available in 7'6" high doors. 1/8" glass standard. Obscure glass is available as an option.

NOTE: Seven foot high doors are illustrated below. Design may appear different dependent upon the height and number of sections of the door. Please contact your dealer for illustrations providing dimensions and line drawings for each design.