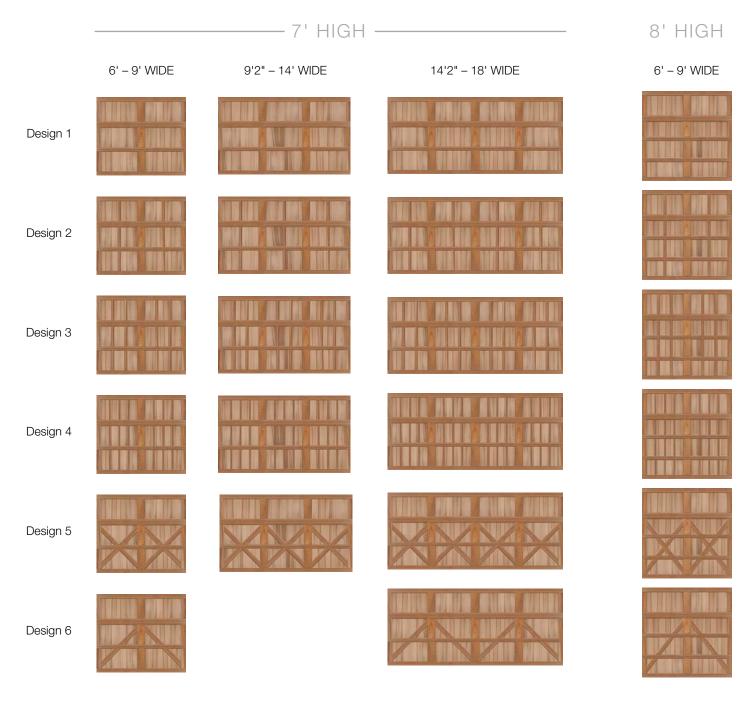

## Reserve Semi-Custom Base Door Designs

Standard widths are 8'0", 9'0", 10'0", 15'0", 15'6", 16'0', and 18'0" (nonstandard widths are available in 2" increments from 6'0" to 18'0"). Optional center groove is available.

Design 6 not available 9'2" to 14' widths.

Door heights are 6'6" (3 sections), 7'0" (3 sections), 7'6" (4 sections) and 8'0" (4 sections). Not all panel and window designs are available in all section width and height configurations (contact your Pro-Series dealer for details).

Design 5 not available 6'6" height.

NOTE: Seven foot high doors are illustrated below. Design may appear different dependent upon the height and number of sections of the door. Please contact your dealer for illustrations providing dimensions and line drawings for each design.