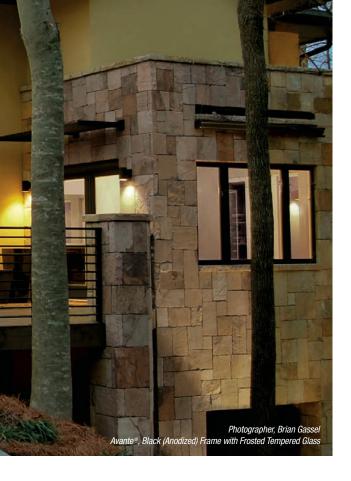

#### FRAME/SOLID PANEL COLOR OPTIONS

- 1 Clear Aluminum (Anodized)
- 2 Standard White
- 3 Bronze (Painted)
- 4 Chocolate (Painted)
- 5 Bronze (Anodized)
- 6 Black (Anodized)
- 7 Dark Bronze (Anodized)

Due to the anodizing process, color variation may occur. The use of "Bronze (Painted)" is recommended for a more consistent bronze finish color. Custom colors available.