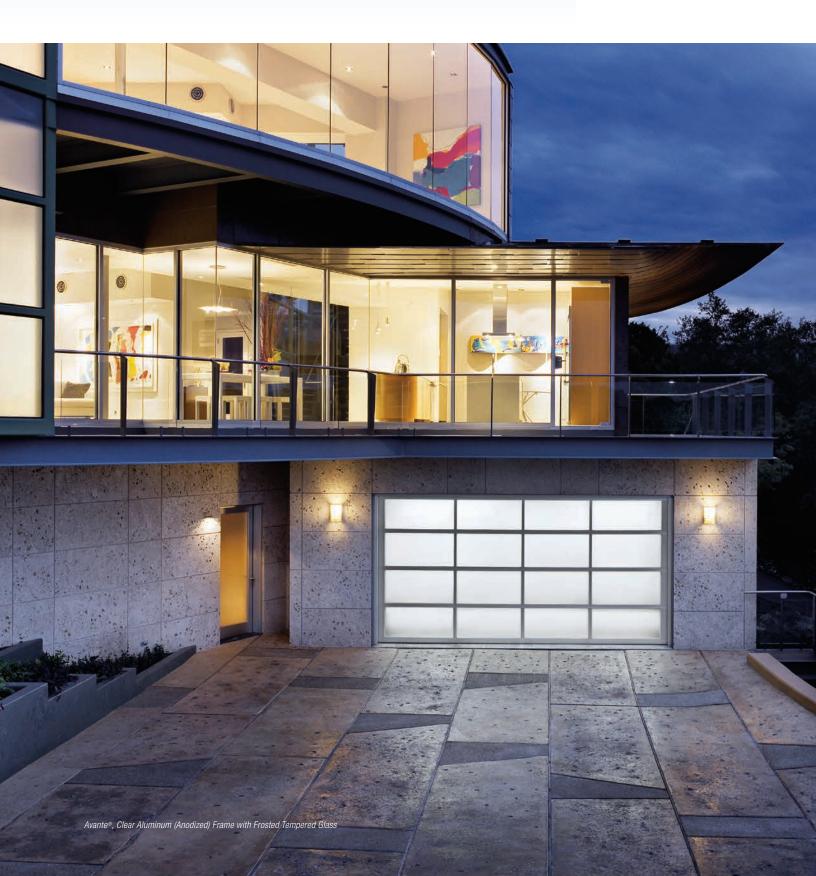

# MODERN design meets Asian INSPIRATION

Aluminum and glass combine to create a sleek, contemporary look. Many window options are available to control the degree of light transmission and privacy.

Avante® garage doors are the perfect choice to modernize any home; transforming not only garages, it can also be used as an indoor loft partition or a versatile solarium door.