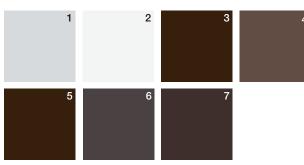

#### FRAME/SOLID PANEL COLOR OPTIONS

- 1 Clear Aluminum (Anodized)
- 2 Standard White
- 3 Bronze (Painted)
- 4 Chocolate (Painted)
- 5 Bronze (Anodized)
- 6 Black (Anodized)
- 7 Dark Bronze (Anodized)

Due to the anodizing process, color variation may occur. The use of "Bronze (Painted)" is recommended for a more consistent bronze finish color. Custom colors available.