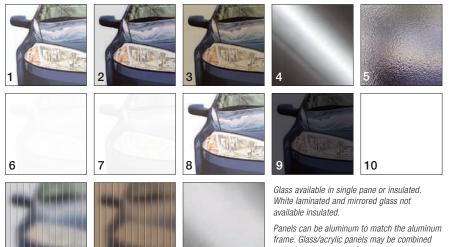

#### **GLASS/PANEL OPTIONS**

el

with aluminum panels. Custom glass and colors available. See your Clopay Dealer for details.

- 1 Clear Glass\*
- 2 Gray Tinted Glass\*
- 3 Bronze Tinted Glass\*
- 4 Mirrored Glass\*
- 5 Obscure Glass\*
- 6 White Laminate Glass
- 7 Frosted Glass\* or Acrylic
- 8 Clear Acrylic
- 9 Gray Acrylic
- 10 White Acrylic
- 11 Clear Polygal®
- 12 Bronze Polygal®
- 13 Clear Anodized (Aluminum Panel) \*Glass is tempered

Acrylic windows require special cleaning. Never use products that contain ammonia or petroleum products to clean acrylic. Please visit <u>www.clopaydoor.com/acrylic</u> for complete details.