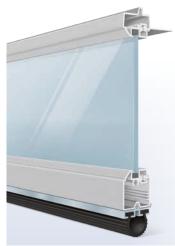

#### Aluminum frame provides a virtually maintenance-free, long-lasting door.

- Tempered glass, acrylic or solid aluminum panel options. Insulated glass is also available for increased energy efficiency.
- Integral reinforcing fin provides increased strength and longevity.
- Heavy-duty steel ball bearing rollers with nylon tires provide quiet operation.