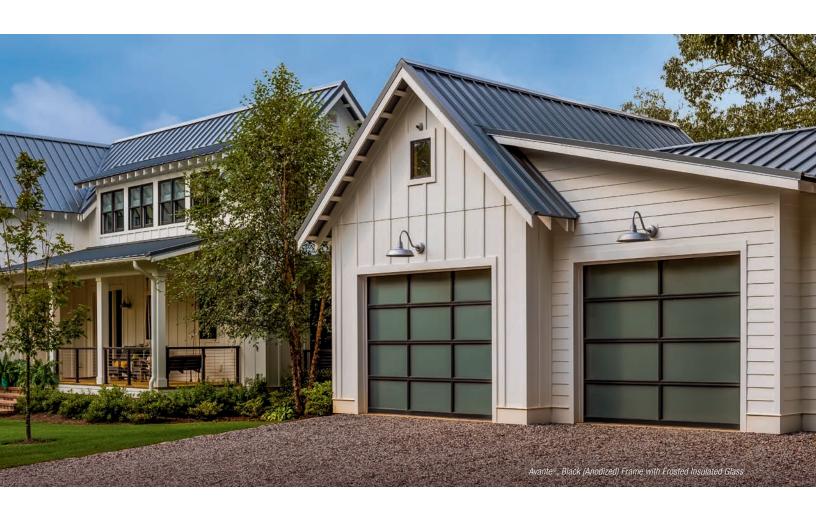

# MODERN design meets Asian INSPIRATION

Aluminum and glass combine to create a sleek, contemporary look. Many window options are available to control the degree of light transmission and privacy.

Avante® garage doors are the perfect choice to modernize any home; transforming not only garages, it can also be used as an indoor loft partition or a versatile solarium door.