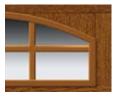

# VINTAGE style with updated APPEAL

Model GD1LU; Shown in Ultra-Grain® Oak Slate Finish with Grille on ARCH1 Windows