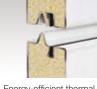

0-ball nylon rollers and heavy-duty 14 gauge steel hinges.

- Hot-dipped galvanized steel interior and exterior skins with a baked-on primer and top coat help ensure a virtually maintenance-free door with long-lasting beauty.
- Replaceable vinyl bottom weatherseal in a corrosion-resistant retainer helps seal out the elements.
- 2" thick polystyrene doors and all Intellicore<sup>®</sup> polyurethane insulation doors comply with 2015 IECC air infiltration requirement of 0.40 cfm/ft<sup>2</sup> or less (IECC, Section C402.5.2).
- See your Clopay Dealer for WINDCODE® door availability.

# Warranties

| PAINT SYSTEM | WINDOW   | HARDWARE |
|--------------|----------|----------|
| LIMITED      | LIMITED  | LIMITED  |
| LIFE         | 10 YR    | 3YR      |
| WARRANTY     | WARRANTY | WARRANTY |



# Energy-efficient thermal

break. Polyurethane model shown.

# **Decorative Hardware**



Note: Decorative hardware options vary based on door widths Standard bardware is not provided if a lock is chosen. See your Clopay Dealer for details.

#### **OPTIONAL**



(Complements Spade Lift Handles and Spade Step Plate) \* Door may not open properly if installed near the top depending on opening dimensions and lift type. See your Clopay Dealer for more details.

## Environmental Assurance

Clopay doors are compliant with environmental laws and regulations. Clopay doors do not contain HFCs. All Clopay doors are compliant with:

- California SB 1013
- New Jersey A-5583/S-3919 Greenhouse Gas Bill
- Washington HB 1112 Hydrofluorocarbon Greenhouse Gas Emissions
- Canadian regulations amending the