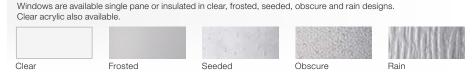

# Windows

\*Complements Clopay Entry Door glass.

Long and short windows may be used in any Gallery® Steel 3-layer model. Double-strength glass is standard. Optional obscure, 3/4" insulated and 3/4" insulated obscure glass is available on all Gallery® Steel 3-layer models. Additional charges for optional glass apply.