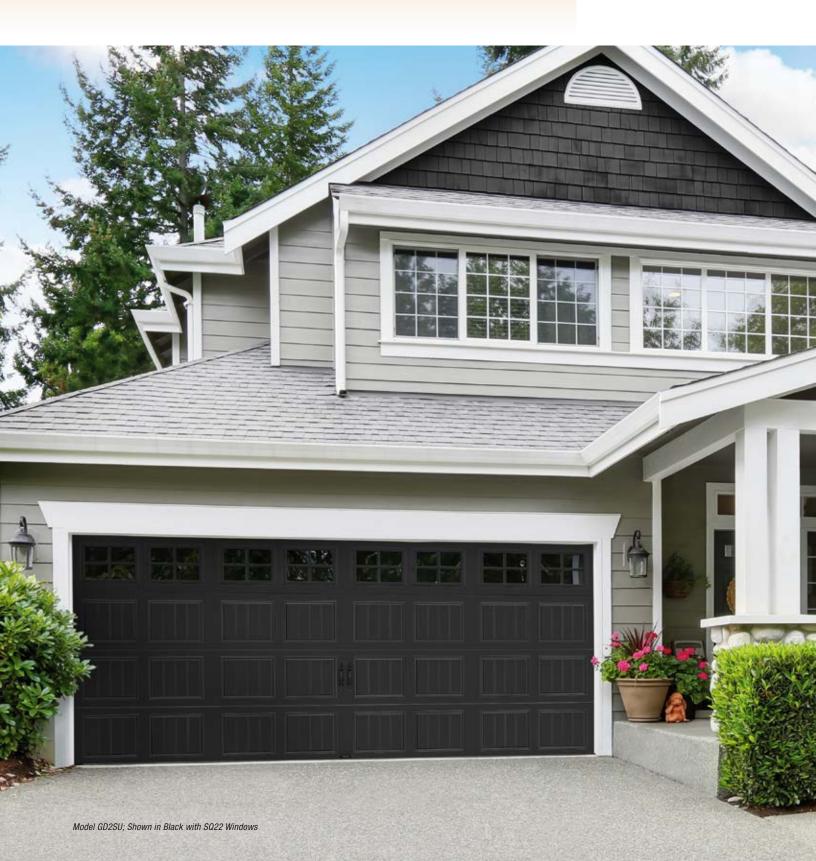

# VINTAGE style with updated APPEAL

Model GD1LU; Shown in Ultra-Grain® Oak Slate Finish with Grille on ARCH1 Windows