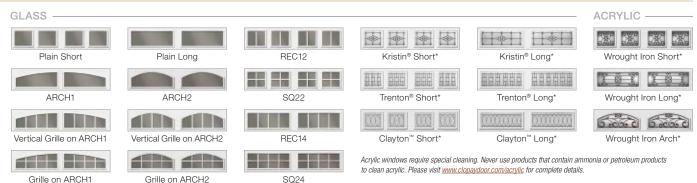

#### SHORT PANEL WINDOW DESIGNS AND TOP SECTION OPTIONS

Doors range from 6'0" to 16'0" high and 6'2" to 20'0" wide. Consult your Clopay Dealer for size options.

| Doors range from 6'0" to 16             | '0" wide. Co | . Consult your Clopay Dealer for size options. |           |            | Illustrations simplified for clarity | 9'0"-10'0"                             | 10'6"-12'0"    |                |               |
|-----------------------------------------|--------------|------------------------------------------------|-----------|------------|--------------------------------------|----------------------------------------|----------------|----------------|---------------|
| MODELS                                  |              | HEIGHTS                                        | 7'0"-8'0" |            |                                      |                                        |                |                |               |
| GD1SP, GD18<br>GD2SP AND                |              |                                                |           |            |                                      |                                        |                |                |               |
|                                         | GD200        | WIDTHS                                         | 6'2"-7'6" | 7'8"-11'4" | 11'6"-14'8"                          | 14'10"-19'0"                           | 19'2"-20'0     | D" 7'8"-11'4"  | 7'8"-11'4"    |
| Long Top Section                        |              |                                                |           |            |                                      | ARCH1                                  |                |                |               |
|                                         |              |                                                |           |            |                                      |                                        |                |                |               |
|                                         |              |                                                |           |            |                                      |                                        |                |                |               |
| Plain Short                             |              |                                                |           |            |                                      | Vertical Grille<br>on ARCH1            |                |                |               |
|                                         |              |                                                |           |            |                                      |                                        |                |                |               |
|                                         |              |                                                |           |            |                                      |                                        |                |                |               |
| Plain Long                              |              |                                                |           |            |                                      | Grille on ARCH1                        |                |                |               |
|                                         |              |                                                |           |            |                                      |                                        |                |                |               |
| REC12                                   |              |                                                |           |            |                                      | ARCH2                                  |                |                |               |
|                                         |              |                                                |           |            |                                      |                                        |                |                |               |
|                                         |              |                                                |           |            |                                      |                                        |                |                |               |
| REC14                                   |              |                                                |           |            |                                      | Vertical Grille<br>on ARCH2            |                |                |               |
|                                         |              |                                                |           |            |                                      |                                        |                |                |               |
|                                         |              |                                                |           |            |                                      |                                        |                |                |               |
| SQ22                                    |              |                                                |           |            |                                      | Grille on ARCH2                        |                |                |               |
|                                         |              |                                                |           |            |                                      |                                        |                |                |               |
| SQ24                                    |              |                                                |           |            |                                      | ARCH3                                  |                |                |               |
|                                         |              |                                                |           |            |                                      |                                        |                |                |               |
|                                         |              |                                                |           |            |                                      |                                        |                |                |               |
| Trenton <sup>®</sup> Short <sup>†</sup> |              |                                                |           |            |                                      | Vertical Grille<br>on ARCH3            |                |                |               |
|                                         |              |                                                |           |            |                                      |                                        |                |                |               |
|                                         |              |                                                |           |            |                                      |                                        |                |                |               |
| Trenton <sup>®</sup> Long <sup>†</sup>  |              |                                                |           |            |                                      | Grille on ARCH3                        |                |                |               |
|                                         |              |                                                |           |            |                                      |                                        |                |                |               |
| Kristin <sup>®</sup> Short <sup>†</sup> |              |                                                |           |            |                                      | Clayton <sup>™</sup> Short†            |                |                |               |
|                                         |              |                                                |           |            |                                      |                                        |                |                |               |
|                                         |              |                                                |           |            |                                      |                                        |                |                |               |
| Kristin <sup>®</sup> Long <sup>†</sup>  |              |                                                |           |            |                                      | Clayton <sup>™</sup> Long <sup>†</sup> |                |                |               |
|                                         |              |                                                |           |            |                                      |                                        |                |                |               |
|                                         |              |                                                |           |            |                                      |                                        |                |                |               |
| Wrought Iron Short*†                    |              |                                                |           |            |                                      | Wrought Iron Arch*†                    | <b>ಮಸಾ</b> ಮಸಾ | <b>ಮಾ ಮಾ ಮ</b> | <u>කික</u> ක් |
|                                         |              |                                                |           |            |                                      |                                        |                |                |               |
| Wrought tran Lar -**                    |              |                                                |           |            |                                      |                                        |                |                |               |
| Wrought Iron Long*†                     |              |                                                |           |            |                                      |                                        |                |                |               |
|                                         |              |                                                |           |            |                                      |                                        |                |                |               |
|                                         |              |                                                |           |            |                                      |                                        |                |                |               |

\*Acrylic

<sup>†</sup>Complements Clopay Entry Door glass.

Note: Due to stile width restrictions, some odd size door widths may allow only for the installation of a single handle. See your Clopay Dealer for details.

#### LONG PANEL WINDOW DESIGNS AND TOP SECTION OPTIONS

Doors range from 6'0" to 16'0" high and 7'8" to 20'0" wide. Consult your Clopay Dealer for size options.

| Doors range from 6'0" to 16        | '0" high and 7'8" to 20'0" | wide. Consult your Clopay Dealer | for size options. |                                     |    | 10'6"-12'0"                                          |
|------------------------------------|----------------------------|----------------------------------|-------------------|-------------------------------------|----|------------------------------------------------------|
| MODELS<br>GD1LP, GD1L<br>GD2LP AND | .U,<br>GD2LU               | HEIGHTS 7'0"- 8'0"               | 11'6"-14'8"       | Illustrations simplified for clarit | y. | 9'0"-10'0"<br>9'0"-10'0"<br>0" 7'8"-11'4" 7'8"-11'4" |
| Short Top Section                  |                            |                                  |                   | ARCH1                               |    |                                                      |
| Plain Short                        |                            |                                  |                   | Vertical Grille<br>on ARCH1         |    |                                                      |
| Plain Long                         |                            |                                  |                   | Grille on ARCH1                     |    |                                                      |
| REC12                              |                            |                                  |                   | ARCH2                               |    |                                                      |
| REC14                              |                            |                                  |                   | Vertical Grille<br>on ARCH2         |    |                                                      |
| SQ22                               |                            |                                  |                   | Grille on ARCH2                     |    |                                                      |
| SQ24                               |                            |                                  |                   | ARCH3                               |    |                                                      |
| Trenton® Short†                    |                            |                                  |                   | Vertical Grille<br>on ARCH3         |    |                                                      |
| Trenton® Long†                     |                            |                                  |                   | Grille on ARCH3                     |    |                                                      |
| Kristin® Short†                    |                            |                                  |                   | Clayton <sup>™</sup> Short†         |    |                                                      |
| Kristin <sup>®</sup> Long†         |                            |                                  |                   | Clayton <sup>™</sup> Long†          |    |                                                      |
| Wrought Iron Short <sup>*†</sup>   |                            |                                  |                   | Wrought Iron Arch*†                 |    |                                                      |
| Wrought Iron Long*†                |                            |                                  |                   |                                     |    |                                                      |

# Windows

\*Complements Clopay Entry Door glass.

Long and short windows may be used in any Gallery® Steel 3-layer model. Double-strength glass is standard. Optional obscure, 3/4" insulated and 3/4" insulated obscure glass is available on all Gallery® Steel 3-layer models. Additional charges for optional glass apply.