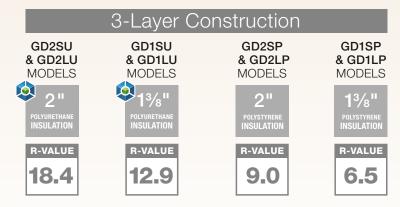

# GALLERY® STEEL

The Gallery<sup>®</sup> Steel three-layer construction provides exceptional strength, energy efficiency and dent resistance as well as a beautiful carriage house appearance. The 2" or 1-3/8" thickness of Intellicore<sup>®</sup> polyurethane or bonded polystyrene insulation and thermal break makes these doors heat and cold resistant while the tongue-and-groove joint helps seal out wind, rain and snow. Available in short and long panels with multiple window options, the three-layer Gallery<sup>®</sup> Steel is virtually maintenance-free, so the first fabulous impression becomes a lasting impression.

Calculated door section R-value is in accordance with DASMA TDS-163. Models with Ultra-Grain® finish and Black paint options are 25 gauge steel.