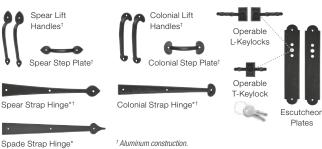

# **Decorative Hardware**

Note: Decorative hardware options vary based on door widths Standard bardware is not provided if a lock is chosen. See your Clopay Dealer for details.

#### **OPTIONAL**

(Complements Spade Lift Handles and Spade Step Plate) \* Door may not open properly if installed near the top depending on opening dimensions and lift type. See your Clopay Dealer for more details.