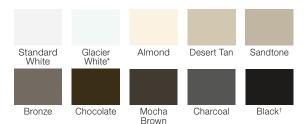

### COLORS

- Exterior steel on standard color doors has a natural woodgrain texture.
- Doors can be painted to match the home's exterior using a high-quality latex exterior paint.
  Do not use oil-based paint.

\*Popular in select markets, Glacier White is a brighter white. <sup>†</sup> Additional charges apply.

Due to the printing process, colors may vary.