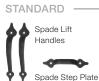

# **Decorative Hardware**

Note: Decorative hardware options vary based on door widths Standard bardware is not provided if a lock is chosen. See your Clopay Dealer for details.

#### **OPTIONAL**

(Complements Spade Lift Handles and Spade Step Plate) \* Door may not open properly if installed near the top depending on opening dimensions and lift type. See your Clopay Dealer for more details.