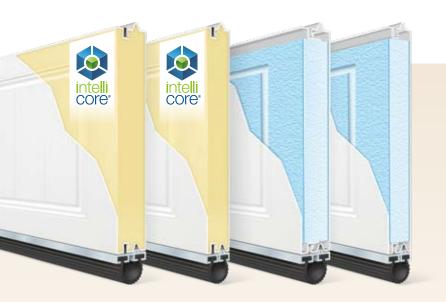

# intellicore<sup>®</sup> insulation technology

#### Warmer. Quieter. Stronger.

Gallery® Steel garage doors featuring Intellicore® insulation technology represent the ultimate smart choice for homeowners. Clopay's Intellicore® insulation is a proprietary polyurethane foam that is injected into a garage door, expanding to fill the entire structure. The result is a door with incredible strength and durability. Its dense insulation also produces a quieter door, and with one of the industry's leading R-values of 18.4, it provides year-round comfort and improved energy efficiency. Smart, indeed.